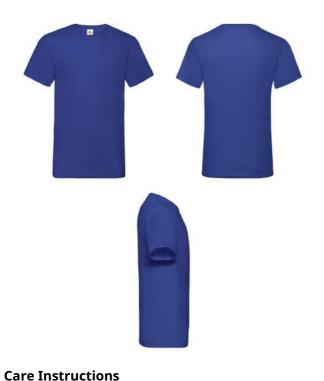

## **VALUEWEIGHT V-NECK T** Mens - 61-066-0

## MENS LADIES

- 100% cotton\* \*Heather Grey 97% cotton, 3% polyester \*Dark Heather Grey 50% cotton, 50% polyester
- White 160gm/m<sup>2</sup> ſ٦ Colour - 165gm/m<sup>2</sup>
- 🖳 S 5XL 4XL & 5XL available in White, Black, Navy and Heather Grey only

72 (36 size 3XL-5XL)

- V-Neck with cotton/LYCRA® rib
- Self-fabric back neck tape
- Fine knit gauge for enhanced printability