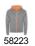

# **FUJI** SU1105

















### **DESCRIPTION**

Non brushed fleece jacket with details in fluor colour. Central zip with puller to contrast. Hood with lining in microperforated polyester fabric in contrasting fluor colour and drawstring and contrasting metal eyelets in fluor colour. Long sleeves with cuff and waist rib 1x1. Two front pockets with wide trim. Reinforced covered seams in neck.

### COMPOSITION

60% cotton / 40% polyester, non brushed fleece, 280 gsm.

# REMARKS

- \*Heather grey 58: 85% cotton / 15% viscose.
- \*Removable label.
- \*Antipilling treatment.

#### SIZES

Adults:  $S \cdot M \cdot L \cdot XL \cdot XXL / Kids$ :

**SCHEME** 

**QUANTITIES** 













# COLORS











# SIZES

| Adults    | s    | М    | L    | XL   | XXL  |
|-----------|------|------|------|------|------|
| WIDTH (A) | 50cm | 53cm | 56cm | 59cm | 62cm |
| HIGH (B)  | 63cm | 66cm | 69cm | 72cm | 75cm |

<sup>\*[</sup>Measured from the edge 1 cm below the sleeves / Measured from the highest point of the shoulder to the end of the garment]

**RELATED MODELS** 

### PRINTING TECHNIQUES AVAILABLE







printing printing



Heat transfer



Handling



ELBRUS CQ1103



JANGA CQ1110



MONTBLANC CQ6421



**AMANDUS** SU1102