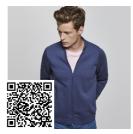

### **DESCRIPTION**

Non brushed fleece jacket with details in fluor colour. Central zip with puller to contrast. Hood with lining in microperforated polyester fabric in contrasting fluor colour and drawstring and contrasting metal eyelets in fluor colour. Long sleeves with cuff and waist rib 1x1. Two front pockets with wide trim. Reinforced covered seams in neck.

### COMPOSITION

60% cotton / 40% polyester, non brushed fleece, 280 gsm.