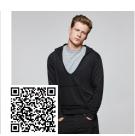

### **DESCRIPTION**

Non brushed fleece jacket with details in fluor colour. Central zip with puller to contrast. Hood with lining in microperforated polyester fabric in contrasting fluor colour and drawstring and contrasting metal eyelets in fluor colour. Long sleeves with cuff and waist rib 1x1. Two front pockets with wide trim. Reinforced covered seams in neck.