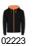

# **FUJI** SU1105

















### **DESCRIPTION**

Non brushed fleece jacket with details in fluor colour. Central zip with puller to contrast. Hood with lining in microperforated polyester fabric in contrasting fluor colour and drawstring and contrasting metal eyelets in fluor colour. Long sleeves with cuff and waist rib 1x1. Two front pockets with wide trim. Reinforced covered seams in neck.

### COMPOSITION

60% cotton / 40% polyester, non brushed fleece, 280 gsm.

# REMARKS

- \*Heather grey 58: 85% cotton / 15% viscose.
- \*Removable label.
- \*Antipilling treatment.

#### SIZES

Adults:  $S \cdot M \cdot L \cdot XL \cdot XXL / Kids$ :

**SCHEME** 

**QUANTITIES** 













# COLORS











# SIZES

| Adults    | s    | М    | L    | XL   | XXL  |
|-----------|------|------|------|------|------|
| WIDTH (A) | 50cm | 53cm | 56cm | 59cm | 62cm |
| HIGH (B)  | 63cm | 66cm | 69cm | 72cm | 75cm |

<sup>\*[</sup>Measured from the edge 1 cm below the sleeves / Measured from the highest point of the shoulder to the end of the garment]

**RELATED MODELS** 

### PRINTING TECHNIQUES AVAILABLE







printing printing



Heat transfer



Handling



ELBRUS CQ1103



JANGA CQ1110



MONTBLANC CQ6421



**AMANDUS** SU1102