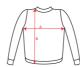

# SIZES

| Adults    | s    | М    | L    | XL   | XXL  |
|-----------|------|------|------|------|------|
| WIDTH (A) | 50cm | 53cm | 56cm | 59cm | 62cm |
| HIGH (B)  | 63cm | 66cm | 69cm | 72cm | 75cm |

<sup>\*[</sup>Measured from the edge 1 cm below the sleeves / Measured from the highest point of the shoulder to the end of the garment]

**RELATED MODELS** 