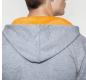

### **DESCRIPTION**

Non brushed fleece jacket with details in fluor colour. Central zip with puller to contrast. Hood with lining in microperforated polyester fabric in contrasting fluor colour and drawstring and contrasting metal eyelets in fluor colour. Long sleeves with cuff and waist rib 1x1. Two front pockets with wide trim. Reinforced covered seams in neck.

### COMPOSITION

60% cotton / 40% polyester, non brushed fleece, 280 gsm.