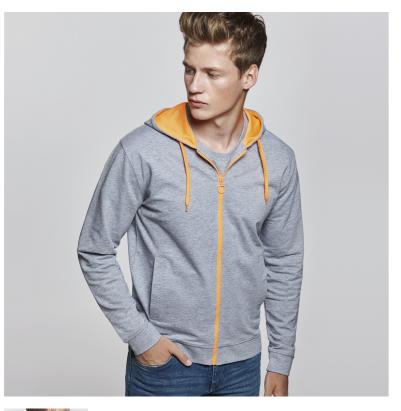

### **DESCRIPTION**

Non brushed fleece jacket with details in fluor colour. Central zip with puller to contrast. Hood with lining in microperforated polyester fabric in contrasting fluor colour and drawstring and contrasting metal eyelets in fluor colour. Long sleeves with cuff and waist rib 1x1. Two front pockets with wide trim. Reinforced covered seams in neck.

### COMPOSITION

60% cotton / 40% polyester, non brushed fleece, 280 gsm.