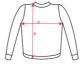

# SIZES

| Adults    | s    | М    | L    | XL   | XXL  |
|-----------|------|------|------|------|------|
| WIDTH (A) | 50cm | 53cm | 56cm | 59cm | 62cm |
| HIGH (B)  | 63cm | 66cm | 69cm | 72cm | 75cm |

<sup>\*[</sup>Measured from the edge 1 cm below the sleeves / Measured from the highest point of the shoulder to the end of the garment]

**RELATED MODELS** 