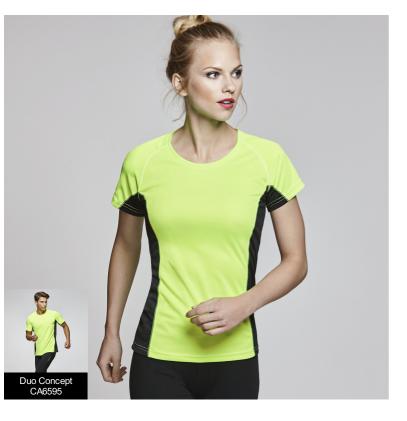

# **SHANGHAI WOMAN** CA6648

## **DESCRIPTION**

Technical t-shirt combined with two polyester fabrics, short sleeve raglan style. Honeycomb main fabric, and side panels and inner sleeve in microperforated fabric. Crew neck with reinforced covered seams. Comfortable fabric t-shirt and easily fitting to the body.

## COMPOSITION

Main fabric: 100% honeycomb polyester. Side panels: 100% microperforated polyester, 140 gms.

#### REMARKS

- \*Removable label.
- \*Technical fabric.
- \*Special for sublimation. \*Breathable fabric.
- \*Duo concept.