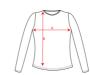

## SIZES

| Adults    | s      | М      | L      | XL     | XXL    |
|-----------|--------|--------|--------|--------|--------|
| WIDTH (A) | 41,5cm | 44,5cm | 47,5cm | 50,5cm | 53,5cm |
| HIGH (B)  | 62cm   | 64cm   | 66cm   | 68cm   | 70cm   |

<sup>\*[</sup>Measured from the edge 1 cm below the sleeves / Measured from the highest point of the shoulder to the end of the garment]

**RELATED MODELS** 