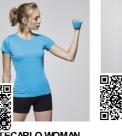

# **SHANGHAI WOMAN** CA6648

## **DESCRIPTION**

Technical t-shirt combined with two polyester fabrics, short sleeve raglan style. Honeycomb main fabric, and side panels and inner sleeve in microperforated fabric. Crew neck with reinforced covered seams. Comfortable fabric t-shirt and easily fitting to the body.

## COMPOSITION

Main fabric: 100% honeycomb polyester. Side panels: 100% microperforated polyester, 140 gms.

#### REMARKS

- \*Removable label.
- \*Technical fabric.
- \*Special for sublimation. \*Breathable fabric.
- \*Duo concept.