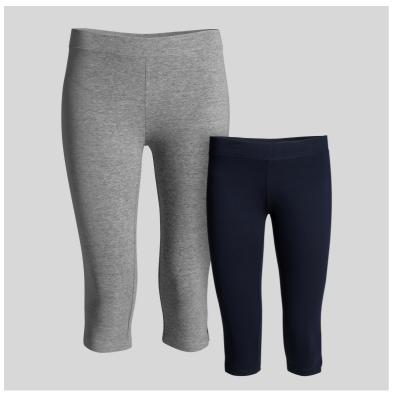

#### **DESCRIPTION**

Ladies sport leggings, knee length with slit opening and elastic waist.

#### COMPOSITION

94% cotton / 6% elastane, single jersey, 270 gsm. Sizes for girls: 210 gsm

#### **COLORS**