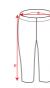

#### SIZES

| Adults    | S    | M    | L    | XL   | XXL  |
|-----------|------|------|------|------|------|
| WIDTH (A) | 32   | 34cm | 36cm | 38cm | 40cm |
| HIGH (B)  | 58cm | 60cm | 62cm | 64cm | 66cm |

| Kids         | 4 YEARS | 6 YEARS | 8 YEARS | 10 YEARS | 12 YEARS |
|--------------|---------|---------|---------|----------|----------|
| WIDTH<br>(A) | 23cm    | 25cm    | 27cm    | 29cm     | 31cm     |
| HIGH (B)     | 34cm    | 36cm    | 38cm    | 40cm     | 42cm     |

<sup>\*[</sup>Measures in the waist / Measures from the waist to the bottom hem of the trouser]

**RELATED MODELS** 