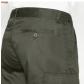

# **DESCRIPTION**

- Bermuda.

  1.- Waist, adjustable elastic band in both sides.

  2.- Two front pockets.
- Two side pockets with gusset, velcro fastening and central bellows.
   Two back pockets with button.