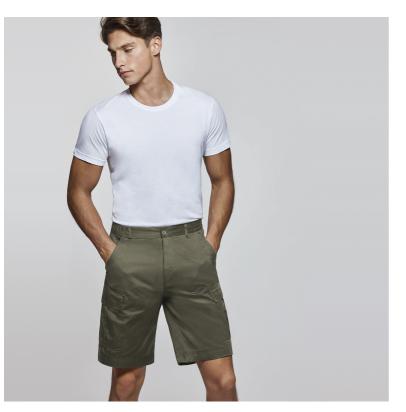

# **DESCRIPTION**

- Bermuda.

  1.- Waist, adjustable elastic band in both sides.

  2.- Two front pockets.
- Two side pockets with gusset, velcro fastening and central bellows.
   Two back pockets with button.

#### REMARKS

\*Very comfortable Bermuda for leisure and workwear.

Adults:  $S \cdot M \cdot L \cdot XL \cdot XXL \cdot XXXL / Kids$ :

**SCHEME** 

**QUANTITIES** 

**Adults** 

50 un. 1 un.

COLORS