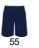

#### REMARKS

\*Very comfortable Bermuda for leisure and workwear.

Adults:  $S \cdot M \cdot L \cdot XL \cdot XXL \cdot XXXL / Kids$ :

**SCHEME** 

**QUANTITIES** 

**Adults** 

50 un. 1 un.

COLORS