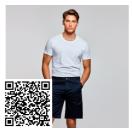

# **DESCRIPTION**

- Bermuda.

  1.- Waist, adjustable elastic band in both sides.

  2.- Two front pockets.
- Two side pockets with gusset, velcro fastening and central bellows.
   Two back pockets with button.

#### COMPOSITION

80% polyester / 20% cotton, 200 gsm twill.

#### REMARKS

\*Very comfortable Bermuda for leisure and workwear.

Adults:  $S \cdot M \cdot L \cdot XL \cdot XXL \cdot XXXL / Kids$ :

**SCHEME** 

**QUANTITIES** 

**Adults** 

50 un. 1 un.

COLORS