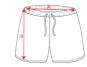

### SIZES

| S      | М                | L          | XL            | XXL                                      | XXXL                                               |
|--------|------------------|------------|---------------|------------------------------------------|----------------------------------------------------|
| 3cm 40 | Ocm 4            | 42cm       | 44cm          | 47cm                                     | 50cm                                               |
| 9cm 51 | lcm 5            | 53cm       | 55cm          | 57cm                                     | 59cm                                               |
|        | 8cm 40<br>9cm 51 | 8cm 40cm 4 | 8cm 40cm 42cm | 8cm 40cm 42cm 44cm<br>9cm 51cm 53cm 55cm | 8cm 40cm 42cm 44cm 47cm<br>9cm 51cm 53cm 55cm 57cm |

<sup>\*[</sup>Measures in the waist / Measures from the waist to the bottom hem of the trouser]

**RELATED MODELS** 