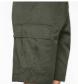

# **DESCRIPTION**

- Bermuda.

  1.- Waist, adjustable elastic band in both sides.

  2.- Two front pockets.
- Two side pockets with gusset, velcro fastening and central bellows.
   Two back pockets with button.