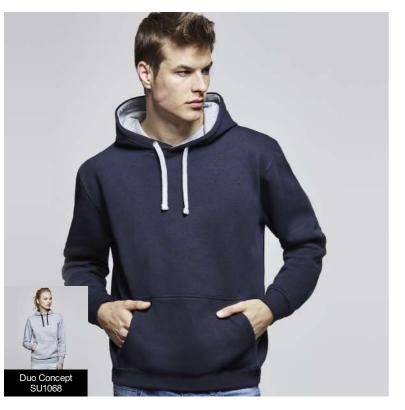

## **DESCRIPTION**

Two-coloured hoodie with double fabric, adjustable draw cord in contrast, reinforced covered seams in collar and kangaroo style pocket, 1x1 rib elastane in cuffs and waistband.

## COMPOSITION

65% polyester / 35% cotton, brushed fleece 280 gsm.

## **REMARKS**

- \*Heather grey 58: 55% cotton / 40% polyester / 5% viscose.
- \*Removable label.
- \*Brushed fleece.
- \*Antipeeling treatment.
- \*Duo concept.

#### SIZES

Adults: XS · S · M · L · XL · XXL / Kids: 3/4 YEARS · 5/6 YEARS · 7/8 YEARS · 9/10 YEARS · 11/12 YEARS