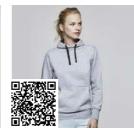

## **DESCRIPTION**

Two-coloured hoodie with double fabric, adjustable draw cord in contrast, reinforced covered seams in collar and kangaroo style pocket, 1x1 rib elastane in cuffs and waistband.

## COMPOSITION

65% polyester / 35% cotton, brushed fleece 280 gsm.

## **REMARKS**

- \*Heather grey 58: 55% cotton / 40% polyester / 5% viscose.
- \*Removable label.
- \*Brushed fleece.
- \*Antipeeling treatment.
- \*Duo concept.