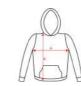

# SIZES

|    | Adu |  |  |
|----|-----|--|--|
| i8 | WID |  |  |

| Adults    | xs   | s    | M    | L    | XL   | XXL  |
|-----------|------|------|------|------|------|------|
| WIDTH (A) | 49cm | 54cm | 57cm | 60cm | 63cm | 66cm |
| HIGH (B)  | 60cm | 64cm | 67cm | 70cm | 73cm | 76cm |
| HIGH (B)  | 60cm | 64cm | 67cm | 70cm | 73cm | 76cm |

| Kids         | 3/4 YEARS | 5/6 YEARS | 7/8 YEARS | 9/10 YEARS | 11/12 YEARS |
|--------------|-----------|-----------|-----------|------------|-------------|
| WIDTH<br>(A) | 38cm      | 40cm      | 42cm      | 44cm       | 46cm        |
| HIGH (B)     | 44cm      | 48cm      | 52cm      | 56cm       | 60cm        |

<sup>\*[</sup>Measured from the edge 1 cm below the sleeves / Measured from the highest point of the shoulder to the end of the garment]

**RELATED MODELS** 