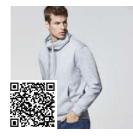

## **DESCRIPTION**

Two-coloured hoodie with double fabric, adjustable draw cord in contrast, reinforced covered seams in collar and kangaroo style pocket, 1x1 rib elastane in cuffs and waistband.

## COMPOSITION

65% polyester / 35% cotton, brushed fleece 280 gsm.

## **REMARKS**

- \*Heather grey 58: 55% cotton / 40% polyester / 5% viscose.
- \*Removable label.
- \*Brushed fleece.
- \*Antipeeling treatment.
- \*Duo concept.