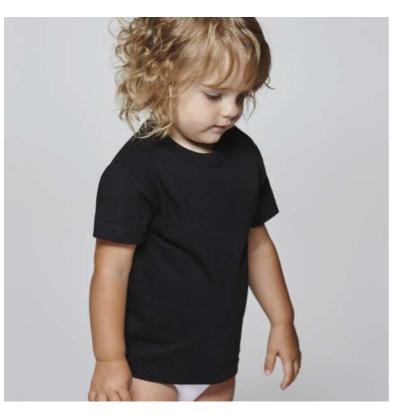

## **DESCRIPTION**

Short sleeve t-shirt, special for baby. Fine gauge fabric, compacted finishing. Round neck and placket in shoulder with snap buttons from size 6m to 18 m. Size 2 years with no placket in shoulder. Side seams.

## COMPOSITION

100% combed cotton, single jersey, 160 gsm.