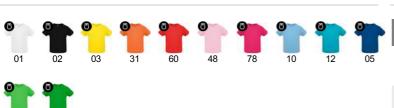

# **BABY** CA6564

















## **DESCRIPTION**

Short sleeve t-shirt, special for baby. Fine gauge fabric, compacted finishing. Round neck and placket in shoulder with snap buttons from size 6m to 18 m. Size 2 years with no placket in shoulder. Side seams.

## COMPOSITION

100% combed cotton, single jersey, 160 gsm.

## **REMARKS**

\*Removable label.

#### SIZES

Adults: / Kids: 6 MONTHS  $\cdot$  12 MONTHS  $\cdot$  18 MONTHS  $\cdot$  2 YEARS

## **QUANTITIES**

|        | Вох           | Pack           |  |
|--------|---------------|----------------|--|
| Adults | [UnitBox] un. | [UnitPack] un. |  |
| Kids   | 100 un.       | 5 un.          |  |

# COLORS



# SIZES

| Kids         | 6 MONTHS | 12 MONTHS | 18 MONTHS | 2 YEARS |
|--------------|----------|-----------|-----------|---------|
| WIDTH<br>(A) | 27cm     | 28,5cm    | 30cm      | 31,5cm  |
| HIGH (B)     | 31cm     | 33cm      | 35cm      | 37cm    |

<sup>\*[</sup>Measured from the edge 1 cm below the sleeves / Measured from the highest point of the shoulder to the end of the garment]

RELATED MODELS

## PRINTING TECHNIQUES AVAILABLE









Handling DTG Digital printing



Screen Heat transfer printing printing



HONEY BD7200



SWEET BD7201



HONEY L/S BD7202



BABY L/S CA7203