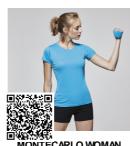

#### **DESCRIPTION**

Woman short sleeve technical t-shirt.

- 1.- V-neck.
  2.- Two polyester fabrics combined in back and shoulders.
- 3.- Honeycomb fabric on front and breathable 3D mesh fabric for shoulders and side panels.
- 4.- Fabric prepared for moisture absorption.

#### COMPOSITION

Main fabric: 100% honeycomb polyester. Side panels: 100% 3D polyester mesh. 130 gsm.

#### **REMARKS**

Easy dry breathable fabric.

- \*Removable label. \*Technical fabric.
- \*Special for sublimation.