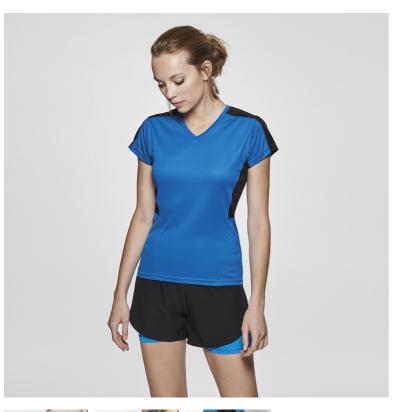

#### **DESCRIPTION**

Woman short sleeve technical t-shirt.

- 1.- V-neck.
  2.- Two polyester fabrics combined in back and shoulders.
- 3.- Honeycomb fabric on front and breathable 3D mesh fabric for shoulders and side panels.
- 4.- Fabric prepared for moisture absorption.

#### COMPOSITION

Main fabric: 100% honeycomb polyester. Side panels: 100% 3D polyester mesh. 130 gsm.

#### **REMARKS**

Easy dry breathable fabric.

- \*Removable label. \*Technical fabric.
- \*Special for sublimation.