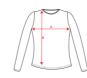

#### SIZES

Adults: S  $\cdot$  M  $\cdot$  L  $\cdot$  XL  $\cdot$  XXL / Kids:

**SCHEME** 

### SIZES

| Adults    | S    | М    | L    | XL   | XXL  |
|-----------|------|------|------|------|------|
| WIDTH (A) | 42cm | 45cm | 48cm | 51cm | 54cm |
| HIGH (B)  | 61cm | 63cm | 65cm | 67cm | 69cm |

<sup>\*[</sup>Measured from the edge 1 cm below the sleeves / Measured from the highest point of the shoulder to the end of the garment]

**RELATED MODELS** 