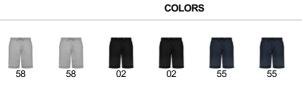

#### REMARKS

\*Heather grey 58: 55% cotton / 40% polyester / 5% viscose. \*Removable label