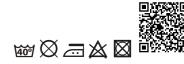

#### REMARKS

\*Heather grey 58: 55% cotton / 40% polyester / 5% viscose. \*Removable label