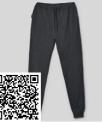

### DESCRIPTION

Sport shorts with elastic waistband and adjustable draw cord. Simulated zipper. Side pockets, back pocket and folded bottoms with security stitches.

### COMPOSITION

60% cotton / 40% polyester, non brushed fleece, 290 gsm.