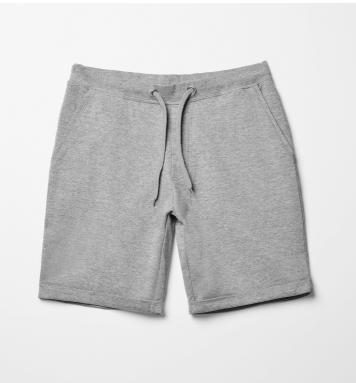

### DESCRIPTION

Sport shorts with elastic waistband and adjustable draw cord. Simulated zipper. Side pockets, back pocket and folded bottoms with security stitches.

### COMPOSITION

60% cotton / 40% polyester, non brushed fleece, 290 gsm.