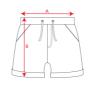

#### SIZES

Adults

Adults: M · L · XL / Kids:

SCHEME

QUANTITIES

Adults

XL

46cm

48cm

## PRINTING TECHNIQUES AVAILABLE

SPORT BE6705

ARGOS PA0460

SIZES

42cm

44cm

CARSON PA1029

WIDTH (A) HIGH (B)

RELATED MODELS

\*[Measures in the waist / Measures from the waist to the bottom hem of the trouser]

CERLER PA0461

44cm

46cm