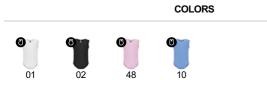

### RELATED MODELS

HONEY BD7200

HONEY L/S BD7202

BABY CA6564

BABY L/S CA7203

The colors and measures contained in this sheet are rounded to the colors and sizes of our products. Due to continued work in product improvement and renovations of the same stock are subject to change or modification not reflected in this document. Claims based on the colors or sizes that are listed on this sheet will not be accepted. ROLY reserves the right to change without notice colors and measures regarding the products described in this sheet.