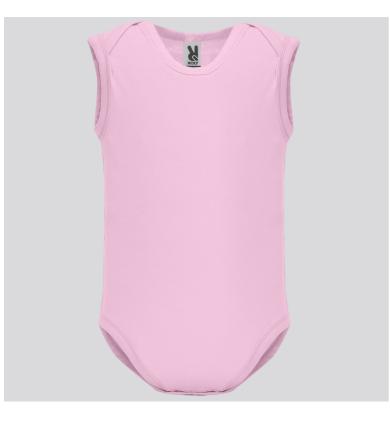

# SWEET BD7201

### DESCRIPTION

Sleeveless bodysuit single jersey. Crew neck, 1x1 round ribbed armhole and edge. Closures with snap buttons in the crotch. Crossed shoulder opening.

## COMPOSITION

96% combed cotton / 4% elastane, 175 g / m².