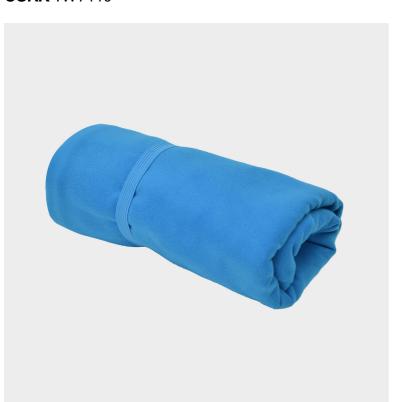

### DESCRIPTION

Multi-sport microfiber towel. Lightweight, compact and easy to transport. Overlocked with polyester filament to three threads in the same tone. Quick dry. Elastic band for folding.

# COMPOSITION

90% polyester / 10% polyamide, 190 gsm

# REMARKS

- \*M: 70 X 120.
- \*Removable label.