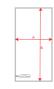

## SIZES

Adults: 70x120 / Kids:

**SCHEME QUANTITIES** 

|        | Вох     | Pack   |
|--------|---------|--------|
| Adults | 100 un. | 10 un. |

**COLORS** 

01 02 78 05 46

| Adults                                                                                                                       | 70x120 |  |
|------------------------------------------------------------------------------------------------------------------------------|--------|--|
| WIDTH (A)                                                                                                                    | 70cm   |  |
| HEIGHT (B)                                                                                                                   | 120cm  |  |
| *[Measured from the edge 1 cm below the sleeves / Measured from the highest point of the shoulder to the end of the garment] |        |  |