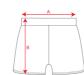

## SIZES

| Adults    | S    | М    | L    | XL   |
|-----------|------|------|------|------|
| WIDTH (A) | 32cm | 34cm | 36cm | 38cm |
| HIGH (B)  | 28cm | 30cm | 32cm | 34cm |

| Kids         | 4 YEARS | 6 YEARS | 8 YEARS | 10 YEARS | 12 YEARS |
|--------------|---------|---------|---------|----------|----------|
| WIDTH<br>(A) | 22cm    | 24cm    | 26cm    | 28cm     | 30cm     |
| HIGH (B)     | 21cm    | 23cm    | 25cm    | 27cm     | 29cm     |

<sup>\*[</sup>Measures in the waist / Measures from the waist to the bottom hem of the trouser]

**RELATED MODELS** 