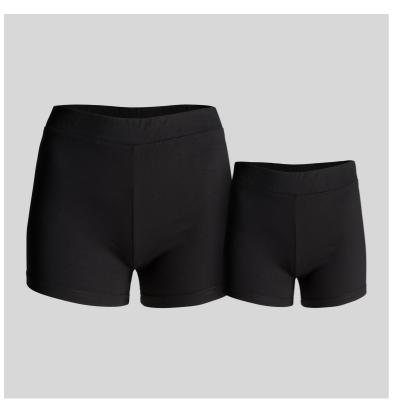

#### **DESCRIPTION**

Sport shorts with elastic waist.

#### COMPOSITION

100% cotton, single jersey, 210 gsm.

#### REMARKS

- \*Removable label.
- \*Available children sizes.

#### SIZES

Adults: S  $\cdot$  M  $\cdot$  L  $\cdot$  XL / Kids: 4 YEARS  $\cdot$  6 YEARS  $\cdot$  8 YEARS  $\cdot$  10 YEARS  $\cdot$  12 YEARS