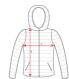

# SIZES

| Adults    | S    | M    | L    | XL   | XXL  |
|-----------|------|------|------|------|------|
| WIDTH (A) | 46cm | 48cm | 50cm | 52cm | 55cm |
| HIGH (B)  | 61cm | 63cm | 65cm | 67cm | 68cm |

<sup>\*[</sup>Measured from the edge 1 cm below the sleeves / Measured from the highest point of the shoulder to the end of the garment]

**RELATED MODELS** 