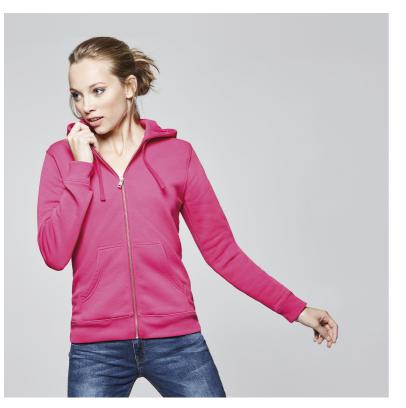

#### **DESCRIPTION**

Woman's hoodie with hood lined to tone. Front metal zip and kangaroo pocket. Reinforced covered seams in collar. 2x2 rib knit in cuffs and waist. Fitted cut.

# COMPOSITION

65% polyester / 35% cotton, brushed fleece, 280 gsm.

### **REMARKS**

- Heather grey 58: 55% cotton / 40% polyester / 5% viscose. \*Metal zip in silver colour.
- \*Removable label.
- \*Brushed fleece.
  \*Antipilling treatment.