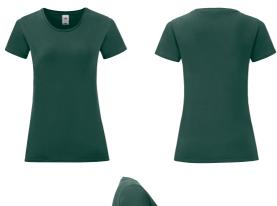

## **LADIES ICONIC 150 T**

Ladies - 61-432-0

- 100% combed ring-spun cotton
- Soft hand feel
- Shaped side seams for a feminine fit

Length\*

63.5

64.5

65.5

66.5

67.5

68.5

2.5

- Crew neck with narrow 1x1 rib
- Self-fabric back neck tape

Width\*

41.5

44 46.5

49

54

2.5

\*Measure across garment 1cm down from armholes \*\*Measure from highest point of shoulder to bottom edge of garment

51.5

• New tear away back neck label

| Colourways:             |                        |                        |                        |                      |
|-------------------------|------------------------|------------------------|------------------------|----------------------|
| 30                      | 34                     | 36                     | 40                     | 47                   |
| WHITE                   | SUNFLOWER              | BLACK                  | RED                    | KELLY GREEN          |
| 51                      | 57                     | 94                     | AZ                     | HD                   |
| ROYAL BLUE              | FUCHSIA                | HEATHER GREY           | DEEP NAVY              | DARK HEATHER<br>GREY |
| 59                      | тм                     | xw                     | GL                     | 60                   |
| CLASSIC OLIVE           | FOREST GREEN           | ZINC                   | LIGHT GRAPHITE         | NATURAL              |
| VF                      | R6                     | RX                     | VH                     | HP                   |
| VINTAGE<br>HEATHER NAVY | RETRO HEATHER<br>ROYAL | RETRO HEATHER<br>GREEN | VINTAGE<br>HEATHER RED | HEATHER PURPLE       |
| н                       | СВ                     | FR                     | 41                     | 32                   |
| HEATHER<br>BURGUNDY     | COBALT BLUE            | FLAME                  | BURGUNDY               | NAVY                 |
| NE                      |                        |                        |                        |                      |