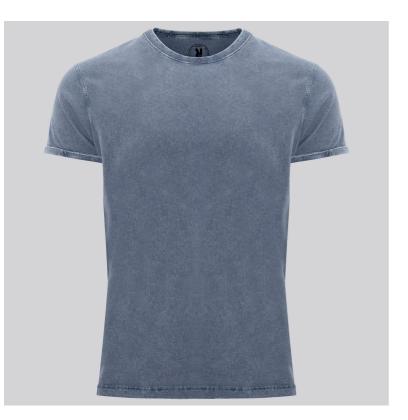

## **DESCRIPTION**

Short sleeve t-shirt with jeans effect. Crew neck in 1x1 rib, with reinforced covering seams from shoulder to shoulder. Double seam on armholes. Sleeve opening with hem.

## COMPOSITION

100% combed cotton, 160 gsm