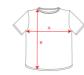

# SIZES

| Adults     | S    | M    | L    | XL   | XXL  |
|------------|------|------|------|------|------|
| WIDTH (A)  | 48cm | 50cm | 54cm | 58cm | 62cm |
| HEIGHT (B) | 69cm | 71cm | 73cm | 75cm | 77cm |

<sup>\*[</sup>Measured from the edge 1 cm below the sleeves / Measured from the highest point of the shoulder to the end of the garment]