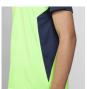

#### DESCRIPTION

- Technical short sleeve raglan t-shirt.
  1. Crew neck with covered seams to tone.
  2. Sleeves and contrasting side panels.

#### COMPOSITION

100% polyester, 140 gsm.