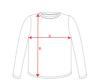

# COLORS

| 9     | 87   |  |
|-------|------|--|
| 22602 | 0102 |  |

22102

01226

22302

| 8   | 1  |
|-----|----|
| 400 | 02 |

|     | ı |
|-----|---|
| 002 | ١ |
|     |   |

|    | Adults     |
|----|------------|
| 02 | WIDTH (A)  |
|    | HEIGHT (B) |

| Adults     | М    | L    | XL   | XXL  |
|------------|------|------|------|------|
| WIDTH (A)  | 51cm | 54cm | 57cm | 60cm |
| HEIGHT (B) | 70cm | 72cm | 74cm | 76cm |
|            |      |      |      |      |

SIZES

| Kids          | 4 YEARS | 8 YEARS | 12 YEARS | 16 YEARS |
|---------------|---------|---------|----------|----------|
| WIDTH<br>(A)  | 34cm    | 38cm    | 42cm     | 46cm     |
| HEIGHT<br>(B) | 50cm    | 55cm    | 60cm     | 65cm     |

<sup>\*[</sup>Measured from the edge 1 cm below the sleeves / Measured from the highest point of the shoulder to the end of the garment]