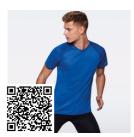

#### DESCRIPTION

- Technical short sleeve raglan t-shirt.
  1. Crew neck with covered seams to tone.
  2. Sleeves and contrasting side panels.

#### COMPOSITION

100% polyester, 140 gsm.

### REMARKS

- \*Removable label..
- \*Technical fabric.
- \*Breathable.