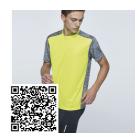

#### DESCRIPTION

- Technical short sleeve raglan t-shirt.
  1. Crew neck with covered seams to tone.
  2. Sleeves and contrasting side panels.