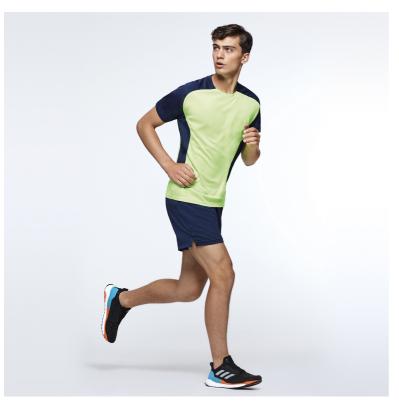

#### DESCRIPTION

- Technical short sleeve raglan t-shirt.
  1. Crew neck with covered seams to tone.
  2. Sleeves and contrasting side panels.

#### COMPOSITION

100% polyester, 140 gsm.

### REMARKS

- \*Removable label..
- \*Technical fabric.
- \*Breathable.