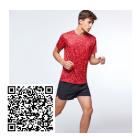

#### DESCRIPTION

- Technical short sleeve raglan t-shirt.
  1. Crew neck with covered seams to tone.
  2. Sleeves and contrasting side panels.

#### COMPOSITION

100% polyester, 140 gsm.

### REMARKS

- \*Removable label..
- \*Technical fabric.
- \*Breathable.