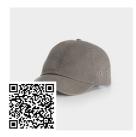

#### DESCRIPTION

Knitted cap with double loop at the bottom.

# COMPOSITION

100% acrylic. Weight: 40 gsm