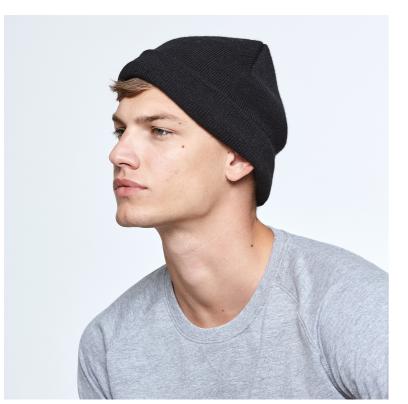

# **PLANET** GR9009

#### DESCRIPTION

Knitted cap with double loop at the bottom.

# COMPOSITION

100% acrylic. Weight: 40 gsm

#### REMARKS

Special for embroidery. \*Removable label.