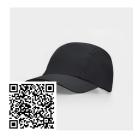

#### DESCRIPTION

Knitted cap with double loop at the bottom.

# COMPOSITION

100% acrylic. Weight: 40 gsm