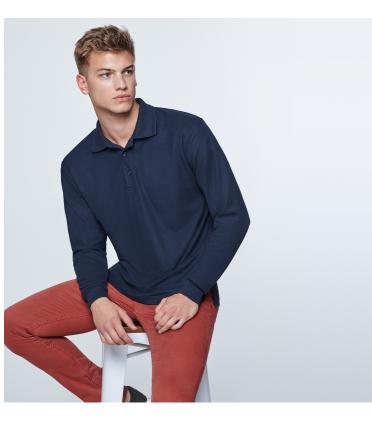

## **CARPE** PO5009

Long sleeve polo shirt with ribbed collar and cuffs, elastane 1x1 ribbed cuffs and reinforced covered seams in collar. 3 buttons placket. Side slits.

## COMPOSITION

65% polyester / 35% cotton piqué, 220 gsm.

### REMARKS

\*Navy colour 55 available in sixe XXXL. \*Optional pocket. \*Removable label.

SIZES

Adults: S  $\cdot$  M  $\cdot$  L  $\cdot$  XL  $\cdot$  XXL  $\cdot$  XXXL / Kids:

SIZES

RELATED MODELS

SCHEME