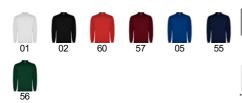

### REMARKS

\*Navy colour 55 available in sixe XXXL. \*Optional pocket. \*Removable label.

SIZES

Adults: S  $\cdot$  M  $\cdot$  L  $\cdot$  XL  $\cdot$  XXL  $\cdot$  XXXL / Kids:

SIZES

RELATED MODELS

SCHEME

XXXL

66cm

78cm

COLORS

| Adults                                                                                                                       | S    | м    | L    |
|------------------------------------------------------------------------------------------------------------------------------|------|------|------|
| WIDTH (A)                                                                                                                    | 49cm | 53cm | 57cm |
| HEIGHT (B)                                                                                                                   | 68cm | 70cm | 72cm |
| *[Measured from the edge 1 cm below the sleeves / Measured from the highest point of the shoulder to the end of the garment] |      |      |      |