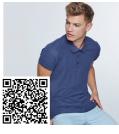

## **CARPE** PO5009

Long sleeve polo shirt with ribbed collar and cuffs, elastane 1x1 ribbed cuffs and reinforced covered seams in collar. 3 buttons placket. Side slits.

## COMPOSITION

65% polyester / 35% cotton piqué, 220 gsm.

### REMARKS

\*Navy colour 55 available in sixe XXXL. \*Optional pocket. \*Removable label.

SIZES

Adults: S  $\cdot$  M  $\cdot$  L  $\cdot$  XL  $\cdot$  XXL  $\cdot$  XXXL / Kids:

SIZES

RELATED MODELS

SCHEME