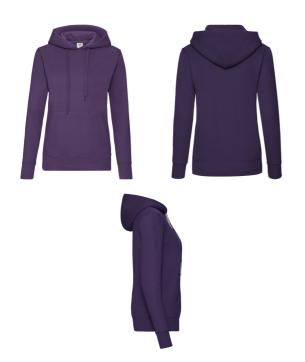

## LADIES CLASSIC HOODED SWEAT

Ladies - 62-038-0

- · Double fabric hood
- Self-coloured flat draw cord
- Shaped side seams for a feminine fit
- Front kangaroo pocket
- Waist and cuff in cotton/LYCRA® rib

| Sizes | Width* | Length** |
|-------|--------|----------|
| XS    | 46     | 62       |
| S     | 48.5   | 63.5     |
| M     | 51     | 65       |
| L     | 53.5   | 66.5     |
| XL    | 56     | 68       |
| 2XL   | 58.5   | 69.5     |
| Tol   | 2.5    | 2.5      |