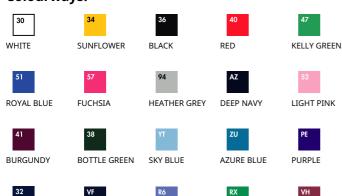

## **Care Instructions**



VINTAGE HEATHER NAVY

## **Colourways:**

NAVY



RETRO HEATHER RETRO HEATHER VINTAGE

GREEN

## LADIES CLASSIC HOODED SWEAT

Ladies - 62-038-0

## MENS LADIES KIDS

|  | 80% cotton, 20% polyester*                    |
|--|-----------------------------------------------|
|  | *HD, RX, R6, VF, VH 60% cotton, 40% polyester |

White & H/Grey - 260gm/m<sup>2</sup> Colour - 280gm/m<sup>2</sup>





- · Double fabric hood
- Self-coloured flat draw cord
- Shaped side seams for a feminine fit
- Front kangaroo pocket
- Waist and cuff in cotton/LYCRA® rib

| Sizes | Width* | Length** |
|-------|--------|----------|
| XS    | 46     | 62       |
| S     | 48.5   | 63.5     |
| M     | 51     | 65       |
| L     | 53.5   | 66.5     |
| XL    | 56     | 68       |
| 2XL   | 58.5   | 69.5     |
| Tol   | 2.5    | 2.5      |

\*Measure across garment