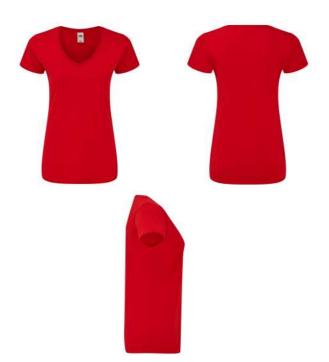

## LADIES ICONIC 150 V-Neck T Ladies - 61-444-0

## MENS LADIES

- 100% cotton\*
- White 140gm/m<sup>2</sup>
  Colour 150gm/m<sup>2</sup>\*
  \*Please note that fabric weight deviations of up to 5% are possible.

- 100% combed ring-spun cotton
- Soft hand feel
- Shaped side seams for a feminine fit
- V-neck with narrow 1x1 rib
- Self-fabric back neck tape
- New tear away back neck label