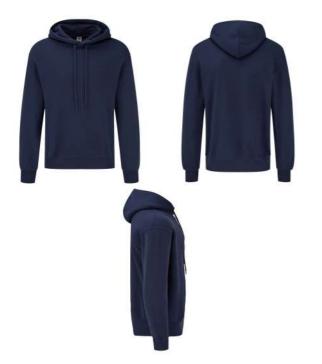

## **CLASSIC HOODED BASIC SWEAT**

Mens - 62-168-0

## **MENS**

- 80% cotton, 20% polyester
- White & H/Grey 260gm/m<sup>2</sup> Colour - 280gm/m<sup>2</sup>
- S 3XL
- 24
- Double fabric hood
- Self-coloured flat draw cord
- No kangaroo pocket for bigger print surface on body
- Waist and cuff in cotton/LYCRA® rib
- Twin needle cover seam stitch at sleeve