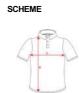

## SIZES

Adults: S  $\cdot$  M  $\cdot$  L  $\cdot$  XL  $\cdot$  XXL / Kids:

QUANTITIES

Adults

| Box    | Pack  |
|--------|-------|
| 50 un. | 1 un. |

COLORS

| Adults                                                                                                                      | s    | м    | L    | XL   | XXL  |  |
|-----------------------------------------------------------------------------------------------------------------------------|------|------|------|------|------|--|
| WIDTH (A)                                                                                                                   | 49cm | 52cm | 55cm | 58cm | 62cm |  |
| HEIGHT (B)                                                                                                                  | 68cm | 70cm | 72cm | 74cm | 76cm |  |
| [Measured from the edge 1 cm below the sleeves / Measured from the highest point of the shoulder to the end of the garment] |      |      |      |      |      |  |