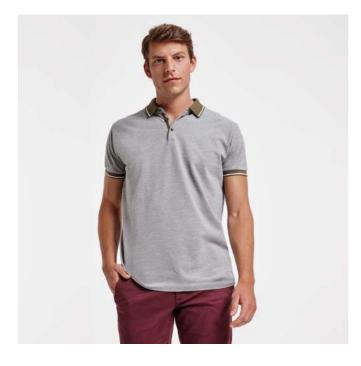

## DESCRIPTION

Heather polo-shirt with short sleeves. Neck in solid colour with 1x1 rib and decorative detail to contrast. Interior placket with contrast decorative ribbon and three buttons. Ribbed cuffs with contrasting detail. Bottom with reinforced side opening and decorative tape. The pattern of the back is slightly longer than the front.