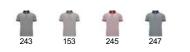

## SIZES

Adults: S  $\cdot$  M  $\cdot$  L  $\cdot$  XL  $\cdot$  XXL / Kids:

QUANTITIES

Adults

| Box    | Pack  |
|--------|-------|
| 50 un. | 1 un. |

COLORS

| Adults                                                                                                                      | s    | м    | L    | XL   | XXL  |  |
|-----------------------------------------------------------------------------------------------------------------------------|------|------|------|------|------|--|
| WIDTH (A)                                                                                                                   | 49cm | 52cm | 55cm | 58cm | 62cm |  |
| HEIGHT (B)                                                                                                                  | 68cm | 70cm | 72cm | 74cm | 76cm |  |
| [Measured from the edge 1 cm below the sleeves / Measured from the highest point of the shoulder to the end of the garment] |      |      |      |      |      |  |