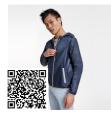

## DESCRIPTION

Windbreaker jacket in light technical fabric: 1. Inner neck lined in breathable fabric with covered seams. 2. Inverted zip with reflective detail, chin protector and puller. 3. Breathable fabric on the armholes. 4. Front pockets with zippers. 5. Inside pocket to fold the garment. 6. Cuffs and hem with elastic trim. 7. Reflective details on the back.