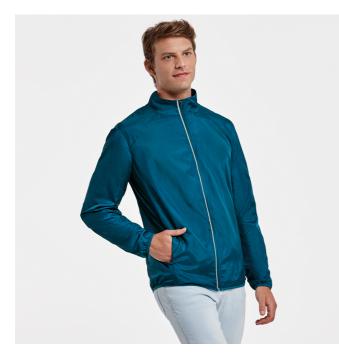

## DESCRIPTION

Windbreaker jacket in light technical fabric: 1. Inner neck lined in breathable fabric with covered seams. 2. Inverted zip with reflective detail, chin protector and puller. 3. Breathable fabric on the armholes. 4. Front pockets with zippers. 5. Inside pocket to fold the garment. 6. Cuffs and hem with elastic trim. 7. Reflective details on the back.