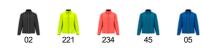

## QUANTITIES

COLORS

| Adults                                                                                                                       | s    | М    | L    | XL   | XXL  |
|------------------------------------------------------------------------------------------------------------------------------|------|------|------|------|------|
| WIDTH (A)                                                                                                                    | 52cm | 55cm | 58cm | 61cm | 65cm |
| HEIGHT (B)                                                                                                                   | 68cm | 70cm | 72cm | 74cm | 76cm |
| *[Measured from the edge 1 cm below the sleeves / Measured from the highest point of the shoulder to the end of the garment] |      |      |      |      |      |