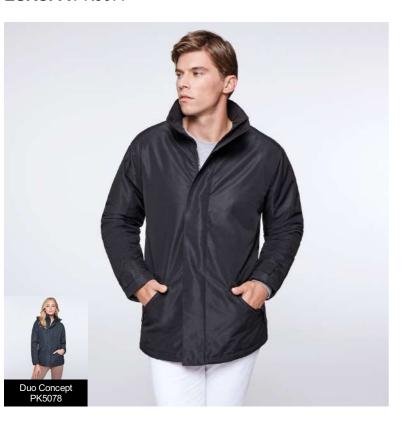

#### **DESCRIPTION**

High neck jacket with matching molded zipper.

- 1.- Folded and removable hood with velcro fastenings.
   2.- Zippered exterior pockets, flap and pullers.
   3.- Two inner pockets with velcro.

- 4.- Adjustable cuffs with straps.

#### COMPOSITION

Outer: 100% waterproof polyester. Lining: 100% polyester. Wadding: 100% polyester. 400 gsm

#### REMARKS

- \*Available child: Navy 55 and Red 60 and black 02.
- \*Slim fit women model.
- \*Interior easy access for printing or embroidery.
  \*Water resistant.
- \*Wind proof.
- \*Duo concept.