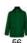

### **COLORS**

| 9 | 0 |    |
|---|---|----|
|   |   | 16 |

|    | h |  |
|----|---|--|
| 56 | 6 |  |
|    |   |  |

| 56 |  |
|----|--|
|    |  |

| Adults     | S    | М    | L    | XL   | XXL  | XXXL |
|------------|------|------|------|------|------|------|
| WIDTH (A)  | 57cm | 60cm | 63cm | 66cm | 69cm | 72cm |
| HEIGHT (B) | 75cm | 78cm | 80cm | 82cm | 84cm | 86cm |