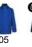

### **COLORS**

| 9 | 0 |    |
|---|---|----|
|   |   | 16 |

|    | h |  |
|----|---|--|
| 56 | 6 |  |
|    |   |  |

| 56 |  |
|----|--|
|    |  |

| Adults     | S    | М    | L    | XL   | XXL  | XXXL |
|------------|------|------|------|------|------|------|
| WIDTH (A)  | 57cm | 60cm | 63cm | 66cm | 69cm | 72cm |
| HEIGHT (B) | 75cm | 78cm | 80cm | 82cm | 84cm | 86cm |