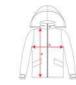

### **COLORS**

| 9 | 0 |    |
|---|---|----|
|   |   | 16 |

|    | h |  |
|----|---|--|
| 56 | 6 |  |
|    |   |  |

| 56 |  |
|----|--|
|    |  |

| Adults     | S    | М    | L    | XL   | XXL  | XXXL |
|------------|------|------|------|------|------|------|
| WIDTH (A)  | 57cm | 60cm | 63cm | 66cm | 69cm | 72cm |
| HEIGHT (B) | 75cm | 78cm | 80cm | 82cm | 84cm | 86cm |

SIZES

| Kids         | 4 YEARS | 6 YEARS | 8 YEARS | 10 YEARS | 12 YEARS | 14 YEARS | 16 YEARS |
|--------------|---------|---------|---------|----------|----------|----------|----------|
| WIDTH<br>(A) | 43cm    | 43cm    | 45cm    | 47cm     | 49cm     | 51cm     | 53cm     |
| HEIGHT (B)   | 53cm    | 57cm    | 58cm    | 61cm     | 64cm     | 67cm     | 70cm     |

**RELATED MODELS** 

\*[Measured from the edge 1 cm below the sleeves / Measured from the highest point of the shoulder to the end of the garment]