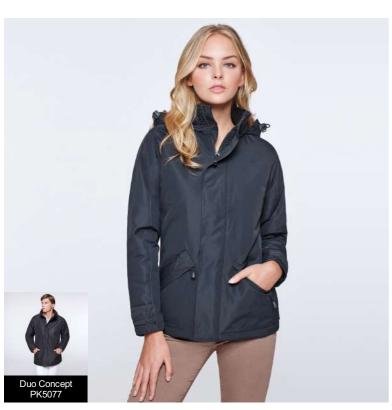

## **EUROPA WOMAN PK5078**

## DESCRIPTION

- High neck jacket with matching molded zipper. 1.- Folded and removable hood with velcro fastenings. 2.- Zippered exterior pockets, flap and pullers. 3.- Two inner pockets with velcro.
- 4.- Adjustable cuffs with straps.

#### REMARKS

- \* Slim fit in women model.
- \* Inner easy access for printing or embroidery. \*Water resistant.
- \*Wind proof.
- \*Duo concept.