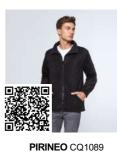

## **EUROPA WOMAN PK5078**

## DESCRIPTION

- High neck jacket with matching molded zipper. 1.- Folded and removable hood with velcro fastenings. 2.- Zippered exterior pockets, flap and pullers. 3.- Two inner pockets with velcro.
- 4.- Adjustable cuffs with straps.

### COMPOSITION

Outer: 100% waterproof polyester. Lining: 100% polyester. Wadding: 100% polyester. 400 gsm

#### REMARKS

- \* Slim fit in women model.
- \* Inner easy access for printing or embroidery. \*Water resistant.
- \*Wind proof.
- \*Duo concept.