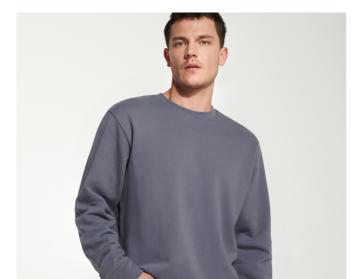

### DESCRIPTION

Cotton sweatshirt in classic design. 1x1 rib in neck, cuffs and hem. Reinforced covered seams in inside collar.

## COMPOSITION

100% cotton, 320 gsm.