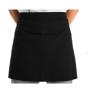

## FEATURES

Short apron, 1 pocket with 3 compartments. Adjustable waistband. Measures: 71 cm x 43 cm.

• 100% twill, 220 gsm.

## DETAILS

Short apron with three compartments pocket.

The colors and measures contained in this sheet are rounded to the colors and sizes of our products. Due to continued work in product improvement and renovations of the same stock are subject to change or modification not reflected in this document. Claims based on the colors or sizes that are listed on this sheet will not be accepted. ROLY reserves the right to change without notice colors and measures regarding the products described in this data sheet.