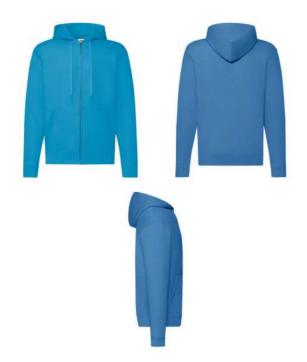

# **CLASSIC HOODED SWEAT JACKET**

Mens - 62-062-0

## **MENS KIDS**

|  | 80% cotton, 20% polyester *HD 60% |
|--|-----------------------------------|
|  | cotton, 40% polyester             |

- Double fabric hood
- · Self-coloured flat draw cord
- Single jersey back neck tape
- Covered metal zip for enhanced printability
- Two front pockets
- Waist and cuff in cotton/LYCRA® rib