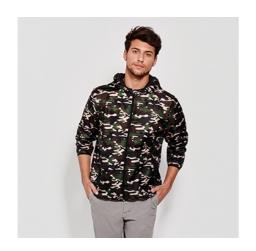

## Raincoat with hood:

- 1.- Central zip to contrast with chin protector and puller.
- 2.- Front pockets with reflective rib (not included in camouflage colour)
- 3. Kangaroo pocket on the back to keep garment with velcro fastener.
- 4. Sleeves and bottom of garment with elastic contrast trim.
- 5. Inner of hood with mesh lining and covered seams.

Size XS only available in colour Forest Camouflage (232). Children sizes not available in colour Forest Camouflage (232)

- 100% polyester.
- \*Windproof and water resistant fabric.