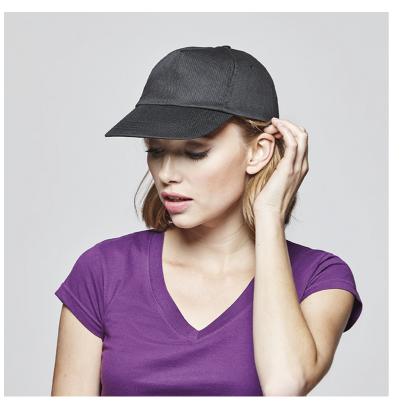

### **DESCRIPTION**

5 panels cap. 2 embroidered ventilation eyelets. 4 backstitch lines on peak. Inner sweatband. Velcro fastener.

### COMPOSITION

80% polyester / 20% cotton.