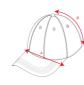

## SIZES

| Adults    | UNICA |
|-----------|-------|
| WIDTH (A) | 8cm   |
| HIGH (B)  | 59cm  |

<sup>\*[</sup>Measured from the edge 1 cm below the sleeves / Measured from the highest point of the shoulder to the end of the garment]