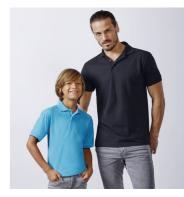

# **CARPE CHILD** PO5008

COLORS

# DESCRIPTION

Long sleeve polo shirt, ribbed collar and cuffs and 2 button placket. Elastane 1x1 rib cuffs Reinforced covered seams in collar.