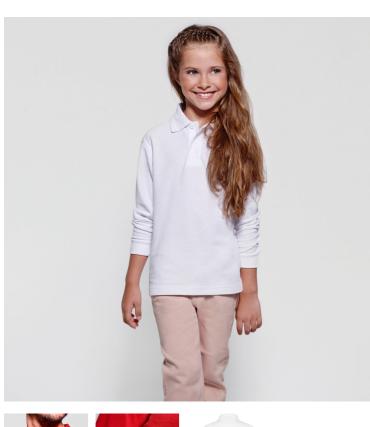

# **CARPE CHILD** PO5008

COLORS

# DESCRIPTION

Long sleeve polo shirt, ribbed collar and cuffs and 2 button placket. Elastane 1x1 rib cuffs Reinforced covered seams in collar.

# COMPOSITION

65% polyester / 35% cotton, piqué, 220 gsm.