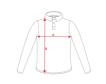

#### SCHEME

| CHILDS       | 1/2    | 3/4  | 5/6  | 7/8  | 9/10 | 11/12 |
|--------------|--------|------|------|------|------|-------|
| WIDTH<br>(A) | 31,5cm | 33cm | 36cm | 40cm | 44cm | 48cm  |
| HIGH (B)     | 40cm   | 46cm | 50cm | 54cm | 58cm | 62cm  |

SIZES

\*[Measured from the edge 1 cm below the sleeves / Measured from the highest point of the shoulder to the end of the garment]