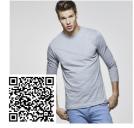

### **DESCRIPTION**

Long sleeve t-shirt, tubular fabric, with 4 layer collar and cuffs 1x1 rib. Reinforced covered seams in collar and shoulders.

## COMPOSITION

100% cotton, single jersey, 165 gsm.