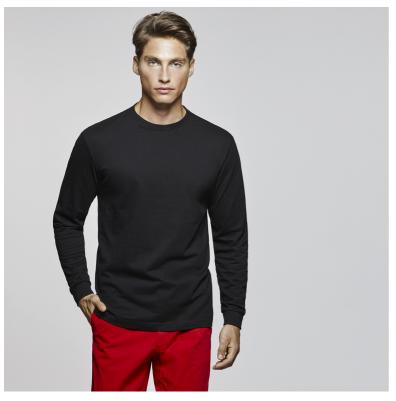

### **DESCRIPTION**

Long sleeve t-shirt, tubular fabric, with 4 layer collar and cuffs 1x1 rib. Reinforced covered seams in collar and shoulders.

## COMPOSITION

100% cotton, single jersey, 165 gsm.