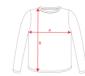

### SIZES

 $\textit{Adults} : \textit{XS} \cdot \textit{S} \cdot \textit{M} \cdot \textit{L} \cdot \textit{XL} \cdot \textit{XXL} \cdot \textit{XXXL} \cdot \textit{XXXXL} / \textit{Kids} :$ 

**SCHEME** 

# SIZES

| Adults    | xs   | S    | M    | L    | XL    | XXL  | XXXL |  |  |
|-----------|------|------|------|------|-------|------|------|--|--|
| WIDTH (A) | 46cm | 48cm | 50cm | 54cm | 58cm  | 62cm | 66cm |  |  |
| HIGH (B)  | 66cm | 70cm | 72cm | 74cm | 76cm  | 78cm | 80cm |  |  |
| Adults    |      |      |      |      | XXXXL |      |      |  |  |
| WIDTH (A) |      |      |      |      | 70cm  |      |      |  |  |
| HIGH (B)  |      |      |      |      | 82cm  |      |      |  |  |

\*[Measured from the edge 1 cm below the sleeves / Measured from the highest point of the shoulder to the end of the garment]

**RELATED MODELS** 