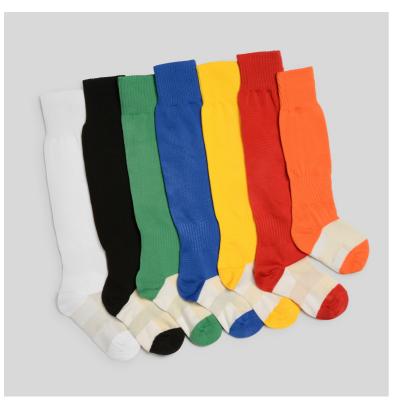

### COLORS

### DESCRIPTION

 $\label{thm:linear} \mbox{High-performance sports socks, ribbed with progressive elasticity adapting to different sizes, elastic zones for better grip.$ 

## COMPOSITION

Leg: 100% polyester. Foot: 80% polyester / 17% cotton / 3% elastane.