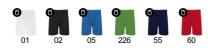

COLORS

| Adults:      |      | S    | м    | L    | X   | L    | 2XL  |
|--------------|------|------|------|------|-----|------|------|
| WIDTH (A)    |      | 35cm | 37cm | 39cm | 420 | cm   | 45cm |
| LONG (B)     |      | 44cm | 46cm | 48cm | 500 | cm   | 52cm |
| Kids:        | 4    |      | 8    | 12   |     |      | 16   |
| WIDTH<br>(A) | 26cm |      | 28cm | 30cm |     |      | 32cm |
| LONG (B)     | 37cm |      | 39cm | 41cm |     | 43cm |      |