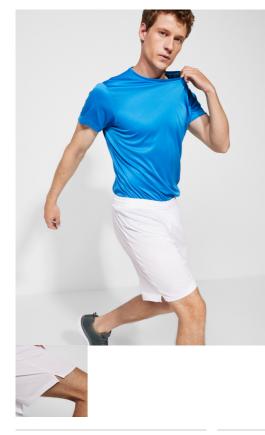

### DESCRIPTION

Sports shorts with adjustable elastic waistband, inner drawcord and security stitching. Side slits.

#### COMPOSITION

100% polyester, 140 gsm.

### REMARKS

Available in children's sizes. \*Removable label.. \*Technical fabric. \*Breathable.