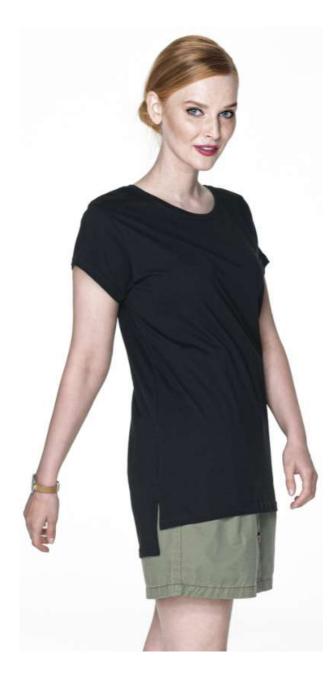

### 25503 T-SHIRT LADIES' EXTEND

Sizes: XS, S, M, L, XL, XL+

Weight: 170 g/m2

Composition: 100% semi-combed ring-spun cotton

Package: 50 pcs

Foil pack: 5 pcs

Washing instructions:

**Certificate:** 

### **Description:**

women's short-sleeved t-shirt made of single jersey loose fit with longer back fabric was enzyme washed, so it is even and has no irregularities fabric with silicone finishing, so it is soft and feels nice to the touch neckline finished with double-layer elastane rib, ensuring longer durability back of the neck and shoulders with strengthening and stabilizing tape, which positively affects the durability of the seams

side slit finished with strengthening tape on the inside side seams

double, thick seams with the highest quality threads t-shirt available in men's version 25500 extend

CRIMSON