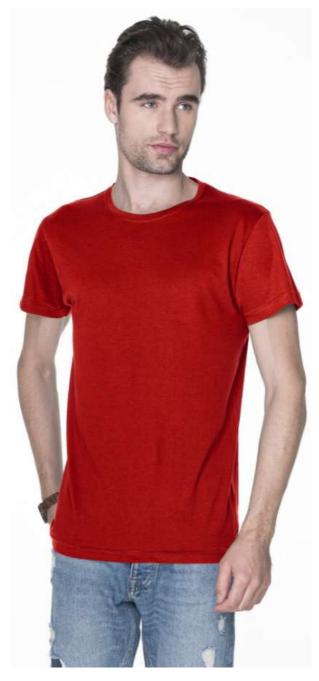

# 29100

Sizes: S, M, L, XL, XXL, XXXL

**Weight**: 150 g/m2

**Composition:** 100% ring-spun cotton

T-SHIRT GEFFER 100

colour 34: 90% ring-spun cotton, 10% viscose

Package: 100 pcs Foil pack: 5 pcs

Washing instructions:

## **Description:**

men's short-sleeved t-shirt made of single jersey slim fit

fabric was enzyme washed, so it is even and has no irregularities

neckline finished with double-layer rib made of the shell fabric

back of the neck and shoulders with strengthening and stabilizing tape, which positively affects the durability of the seams

sides without seams ensure greater user comfort and offer greater printing possibilities